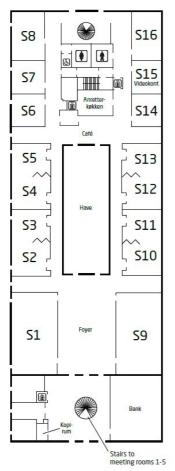

### **VENUE**

The exhibition hall is in the foyer located next to the main lecture room and will accommodate 10-12 exhibitors. If needed, the corridor will also be used for exhibitor space.

Exhibition space at Technical University Exhibition space at Technical University of Denmark. Left: At the foyer between S1 and S9. Right: Exhibition room.