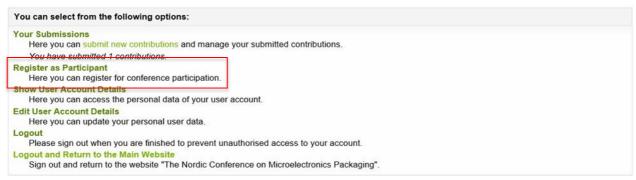

### REGISTRATION

We are proud to offer a new online registration solution! Go to <a href="https://www.conftool.com/nordpac2019/">https://www.conftool.com/nordpac2019/</a> to sign up and register.

Step 1: Sign up to create an account in the conftool system. Use the name of the person responsible for the exhibition.

### NordPac, the joint conference by IMAPS Nordic and IEEE EPS Nordic

Step 2: Select "Register as a participant" in your log in profile:

Select "Exhibition table and one conference seat".

Then please remember to check the box for "Full conference". Add any dietary requirements. After this page you will be taken to the payment page where you will be required to pay by credit card.