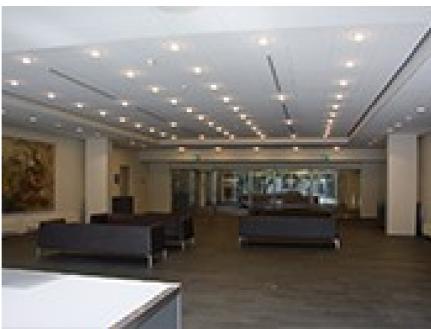

### **VENUE**

The exhibition hall is in the foyer located next to the main lecture room and will accommodate 10-12 exhibitors. If needed, the corridor will also be used for exhibitor space.

Exhibition space at Technical University Exhibition space at Technical University of Denmark. Left: At the foyer between S1 and S9. Right: Exhibition room.